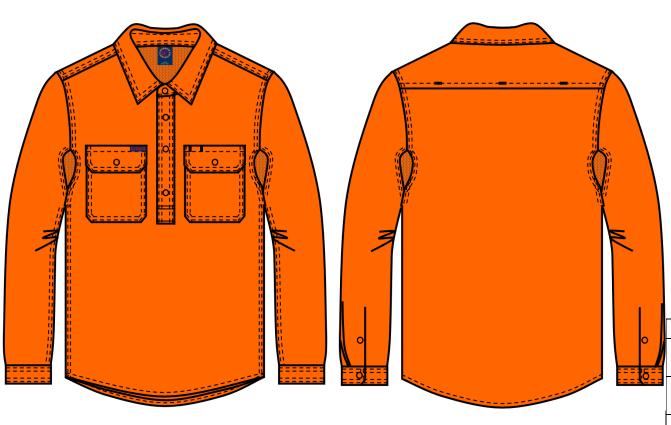

# RM108VCF Vented Light Weight Closed Front Long Sleeve Shirt

Orange

#### **Features**

- Twin Needle Stitching and Bar-tacks for Extra Strength
- Cotton Mesh Cooling Vents Located at Underarm and Shoulder Positions
- Garments with Sleeves Comply with AS 4399:2020 Standard for UPF50+
- AS/NZS 4602.1:2011 for High Visibility Day Wear

#### **Fabric**

Cotton Twill, 150gsm Light Weight

#### Colour

Orange

Orange

| <b>Mesh Ventilation</b> |   |          | Cotton Mesh |   |           |  |  |  |  |
|-------------------------|---|----------|-------------|---|-----------|--|--|--|--|
|                         | X | Underarm | Gusset      | X | Back Yoke |  |  |  |  |

### Tape Configuration

Front Body: Back Body:

Arms: