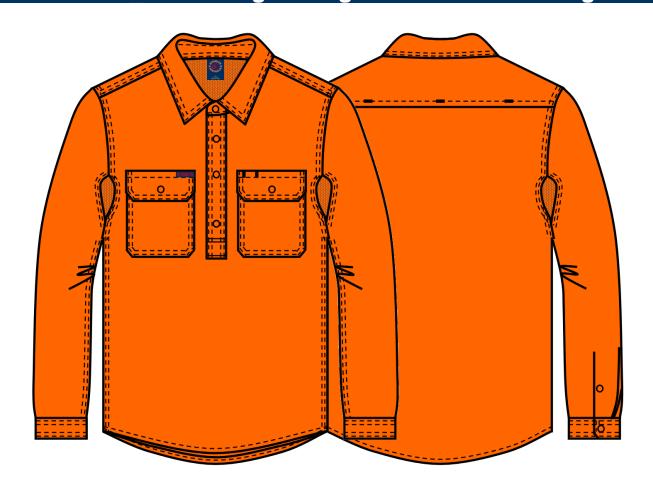

# RM108VCF Vented Light Weight Closed Front Long Sleeve Shirt

Orange

#### **Features**

- Twin Needle Stitching and Bar-tacks for Extra Strength
- Cotton Mesh Cooling Vents Located at Underarm and Shoulder Positions
- Garments with Sleeves Comply with AS 4399:2020 Standard for UPF50+
- AS/NZS 4602.1:2011 for High Visibility Day Wear

#### **Fabric**

Cotton Twill, 150gsm Light Weight

#### Colour

Orange

Orange

| <b>Mesh Ventilation</b> |   |          | Cotton Mesh |   |           |  |  |  |  |
|-------------------------|---|----------|-------------|---|-----------|--|--|--|--|
|                         | X | Underarm | Gusset      | X | Back Yoke |  |  |  |  |

### Tape Configuration

Front Body: Back Body:

Arms: